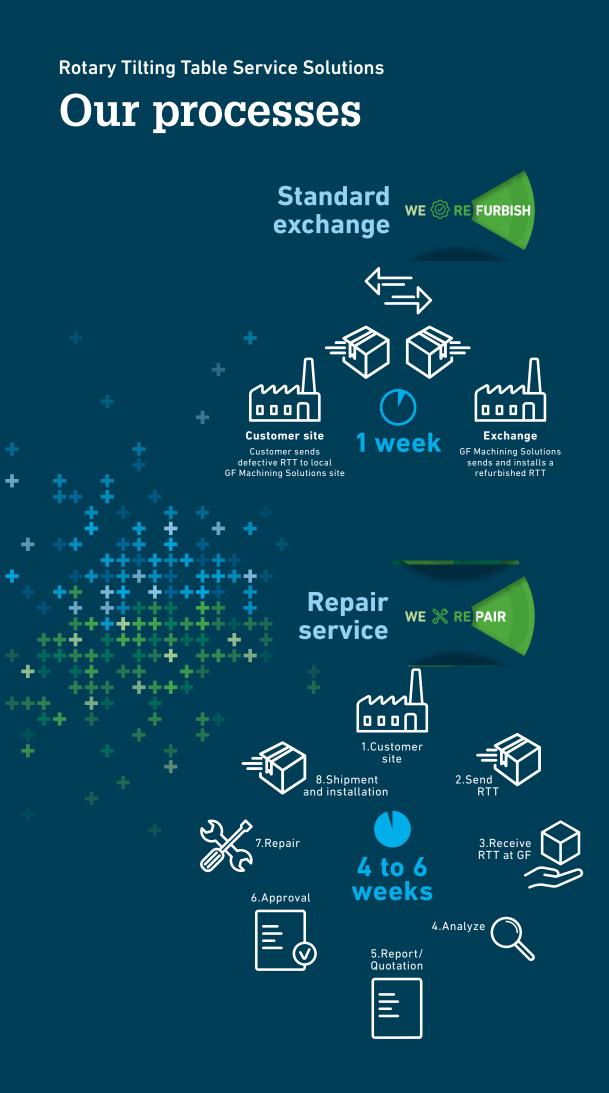

#### **Standard exchange**

Exchange your defective Rotary Tilting Table for a fully refurbished one at a fixed price.

#### Your benefits:

- Maximize machine uptime
- \* 24-hour delivery
- Maintained reliability
- 12-month warranty on the complete refurbished RTT

#### **Repair service**

We replace only the damaged parts with original ones within 4 to 6 weeks.

#### Your benefits:

- Cost-effective solution
- Expert diagnosis and repair
- + Original parts for longer lifetime
- 12-month warranty on all replaced parts

| Offer specificities         | Standard exchange              | Repair service                  |
|-----------------------------|--------------------------------|---------------------------------|
| Core value                  | Fast production recovery       | Repair only what you need       |
| Machine downtime            | 1 week                         | 4 to 6 weeks                    |
| Cost-effectiveness ratio    | Prioritize performance         | Economical solution             |
| Warranty                    | 12 months on complete table    | 12 months on all replaced parts |
| Performance and reliability | State-of-the-art refurbishment | High-quality repair             |