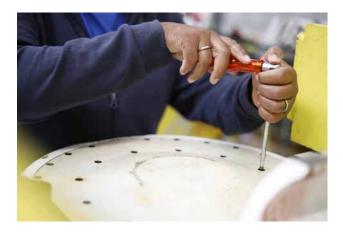

#### **Repair service**

We replace only the damaged parts with original ones within 4 to 6 weeks.

#### Your benefits:

- Cost-effective solution
- Expert diagnosis and repair
- + Original parts for longer lifetime
- 12-month warranty on all replaced parts

| Offer specificities         | Standard exchange              | Repair service                  |
|-----------------------------|--------------------------------|---------------------------------|
| Core value                  | Fast production recovery       | Repair only what you need       |
| Machine downtime            | 1 week                         | 4 to 6 weeks                    |
| Cost-effectiveness ratio    | Prioritize performance         | Economical solution             |
| Warranty                    | 12 months on complete table    | 12 months on all replaced parts |
| Performance and reliability | State-of-the-art refurbishment | High-quality repair             |